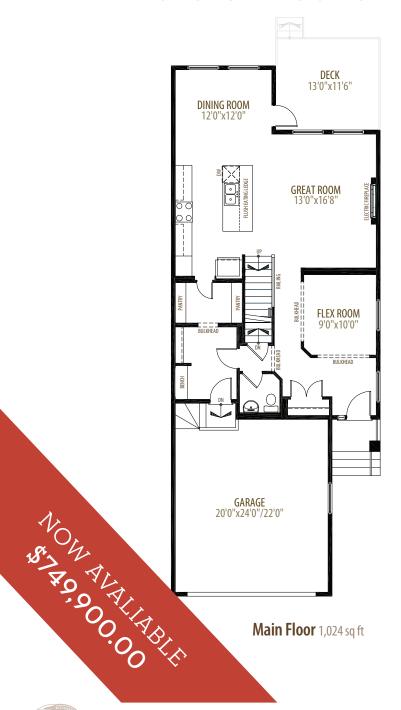

## THE EMMETT

2,287 SQ FT | 3 BEDROOM 2.5 BATH

### MODEL HOME FEATURES INCLUDE:

- Gourmet kitchen with quartz island waterfall
- Spa package includes 10mil glass front door and side panel between shower/soaker tub
- · Deck with aluminum railing

- Gas line to deck
- Upgraded flooring
- Hardware in home finished in matte black
- South facing backyard