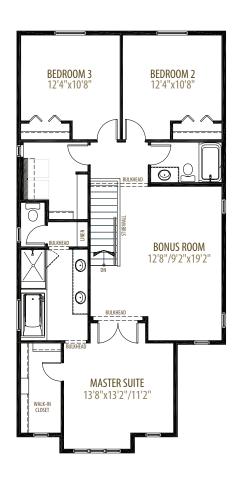

## THE EMMETT

2,287 SQ FT | 3 BEDROOM 2.5 BATH

#### **OPTION #3 - EXTENDED KITCHEN & OPTION #8 - REVERSE UPPER FLOOR**

**Upper Floor** 1,263 sq ft