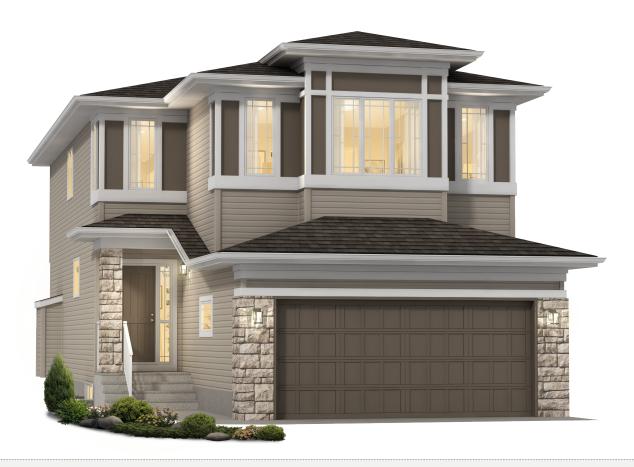

## THE EMMETT

2,287 SQ FT | 3 BEDROOM 2.5 BATH

# 101 CREEKSIDE WAY SW

**POSSESSION: IMMEDIATE** 

### MODEL HOME FEATURES INCLUDE:

- Gourmet kitchen with quartz island waterfall
- Spa package includes 10mil glass front door and side panel between shower/soaker tub
- · Deck with aluminum railing

- Gas line to deck
- Upgraded flooring
- Hardware in home finished in matte black
- South facing backyard