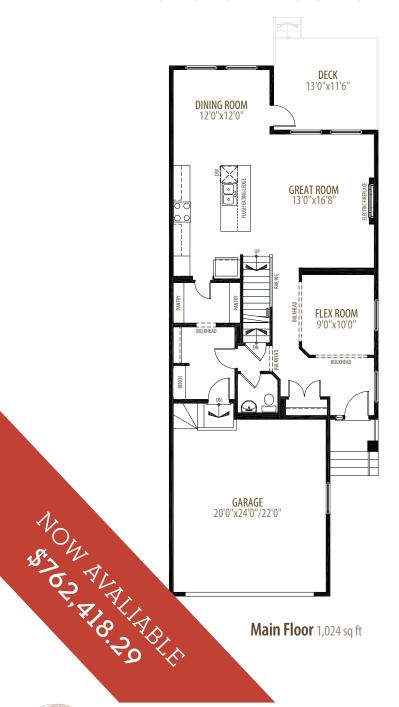

## THE EMMETT

2,287 SQ FT | 3 BEDROOM 2.5 BATH

### MODEL HOME FEATURES INCLUDE:

- Gourmet kitchen with quartz island waterfall
- Spa package includes 10mil glass front door and side panel between shower/soaker tub
- Deck with aluminum railing

- Gas line to deck
- Upgraded flooring
- Hardware in home finished in matte black
- · South facing backyard