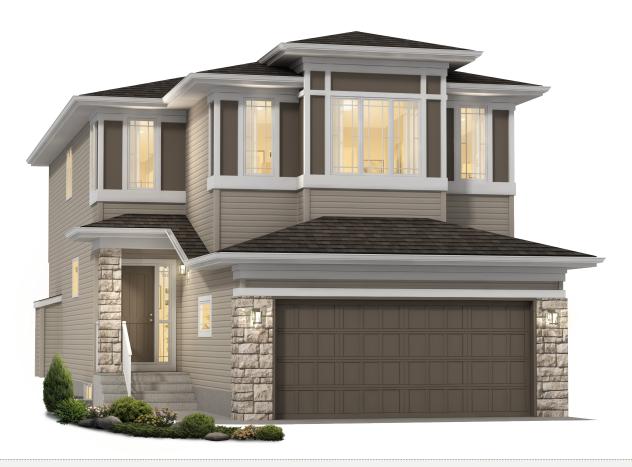

## THE EMMETT

2,287 SQ FT | 3 BEDROOM 2.5 BATH

# 101 CREEKSIDE WAY SW

**POSSESSION: OCTOBER 2022** 