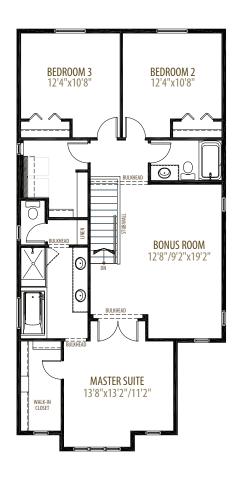

## THE EMMETT

2,287 SQ FT | 3 BEDROOM 2.5 BATH

#### OPTION #3 - EXTENDED KITCHEN & OPTION #8 - REVERSE UPPER FLOOR

**Upper Floor** 1,263 sq ft