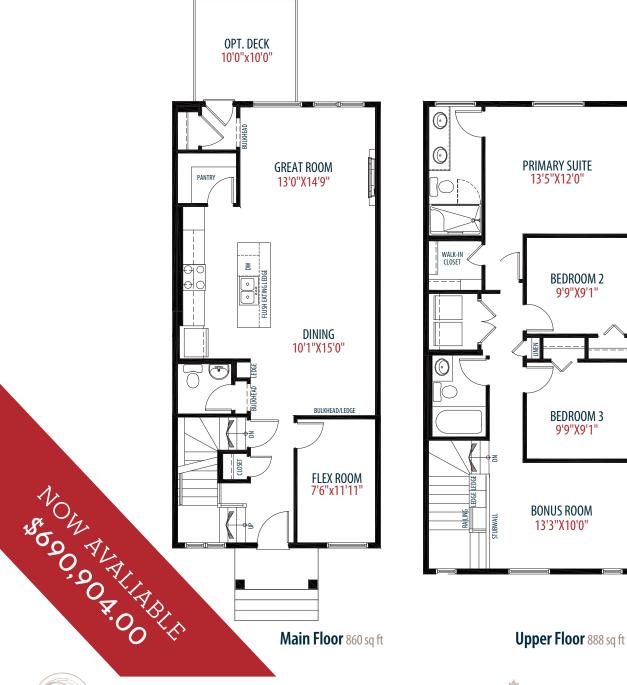

## THE BROOKLYN

1,748 SQ FT | 3 BEDROOMS, 2.5 BATHROOM

MODEL OPTIONS: OPTION #2 WALK-IN PANTRY, OPTION #6 ENSUITE SHOWER & OPTION #9 ENCLOSED FLEX ROOM

## MODEL HOME FEATURES INCLUDE:

- Gourmet Kitchen (to include gas range)
- Cabinets to ceiling
- All black hardware throughout
- 50" linear electric fireplace
- Main floor flex room
- · Upper floor bonus room

- Upper floor laundry to include top load washer & dryer
- Wrought iron railing
- 9' foundation
- Rough-ins for future secondary suite
- Door and window at walk out
- 10'x10' deck with gas line