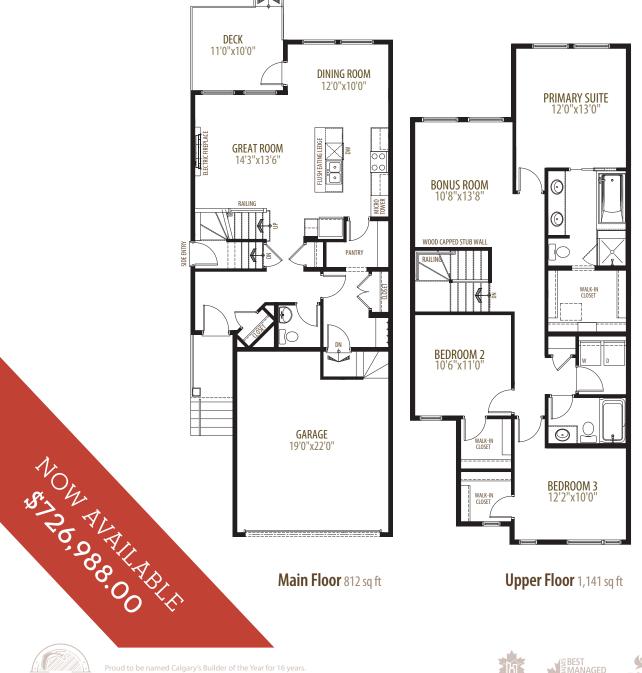

# THE WEXFORD 'B'

1,953 SQ FT | 3 BEDROOM 2.5 BATH

**MODEL OPTIONS: #2 - EXPANDED BEDROOMS & #3 - SIDE ENTRY** 

### MODEL HOME FEATURES INCLUDE:

- Gourmet kitchen with upgraded quartz countertops and upgraded cabinets
- Built-in 50" electric fireplace
- Side Entry and rough-in for future secondary suite
- 9'0" basement foundation
- 11'x10' Deck with gas line for BBQ

- Upgraded luxury vinyl plank flooring on main floor
- Upgraded floor tile in mud room, laundry room, main bath and ensuite
- Custom tiled ensuite shower with 2-sides glass
- Quartz vanities and upgraded wall tile in upstairs bathrooms