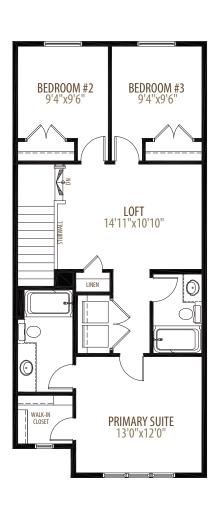

# THE NIXON 'A'

1,755 SQ FT | 3 BEDROOM 2.5 BATH

**MODEL OPTIONS: #5 - OPTIONAL BASEMENT STAIR & SIDE ENTRY** 

Main Floor 873 sq ft

**Upper Floor** 882 sq ft

- Upgraded luxury vinyl plank flooring on main floor
- Upgraded floor tile in mud room, laundry, main bath and ensuite
- Quartz vanities and upgraded wall tile in upstairs bathrooms
- 10'X11' deck with gas line for bbq