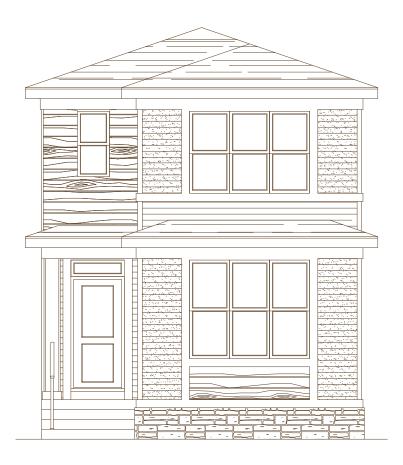

# THE NIXON 'A'

1,755 SQ FT | 3 BEDROOM 2.5 BATH

**MODEL OPTIONS: #5 - OPTIONAL BASEMENT STAIR & SIDE ENTRY** 

Main Floor 873 sq ft

**Upper Floor** 882 sq ft