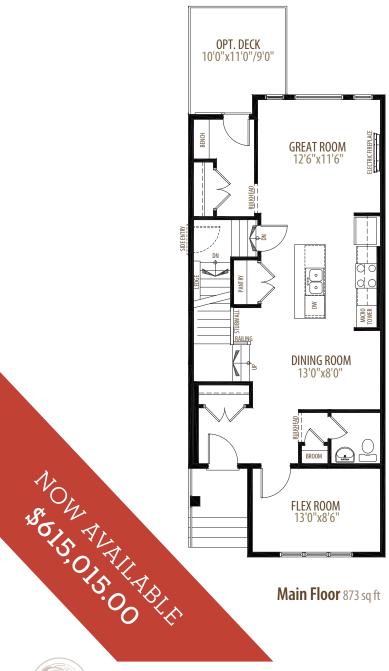

# THE NIXON 'A'

1,755 SQ FT | 3 BEDROOM 2.5 BATH

**MODEL OPTIONS: #5 - OPTIONAL BASEMENT STAIR & SIDE ENTRY** 

Main Floor 873 sq ft

**Upper Floor** 882 sq ft

### MODEL HOME FEATURES INCLUDE:

- Gourmet kitchen with upgraded quartz countertops and upgraded cabinets
- Built-in 50" electric fireplace
- Enclosed flex room
- Side entry and rough-in for future secondary suite
- 9'0" basement foundation

- Upgraded luxury vinyl plank flooring on main floor
- Upgraded floor tile in mud room, laundry, main bath and ensuite
- Quartz vanities and upgraded wall tile in upstairs bathrooms
- 10'X11' deck with gas line for bbq