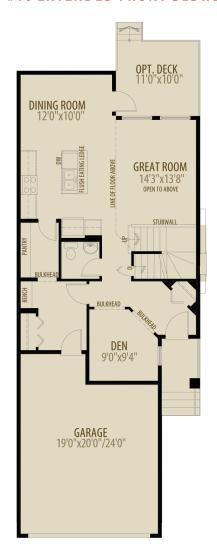

## THE WEXFORD C

2,071 SQ FT | 4 BEDROOM 2.5 BATH

MODEL OPTIONS: #3 - SIDE ENTRY, #5 MAIN FLOOR DEN,
#10 EXTENDED FRONT BEDROOMS (NOT SHOWN ON PLAN)

CALL ROPPILADIR

## MODEL HOME FEATURES INCLUDE:

- Side Entry
- Upgraded Stainless Steel Appliances
- Quartz Countertops Throughout House
- Walk Through Pantry
- Electric Fireplace
- Main Floor Den

- Upstairs Bonus Room
- Full Tile Shower in Ensuite
- Soaker Tub in Ensuite
- Upstairs Laundry
- Walk in Closet in All Bedrooms