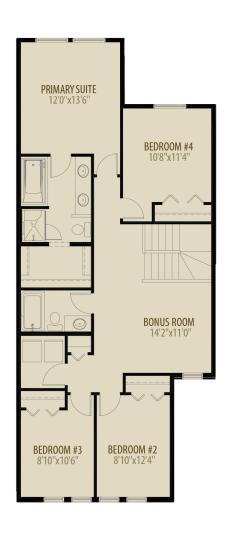

## THE WEXFORD C

2,071 SQ FT | 4 BEDROOM 2.5 BATH

MODEL OPTIONS: #3 - SIDE ENTRY, #5 MAIN FLOOR DEN,
#10 EXTENDED FRONT BEDROOMS (NOT SHOWN ON PLAN)

CALL ROPPILADIR

## MODEL HOME FEATURES INCLUDE:

- Side Entry
- Upgraded Stainless Steel Appliances
- Quartz Countertops Throughout House
- Walk Through Pantry
- Electric Fireplace
- Main Floor Den

- Upstairs Bonus Room
- Full Tile Shower in Ensuite
- Soaker Tub in Ensuite
- Upstairs Laundry
- Walk in Closet in All Bedrooms