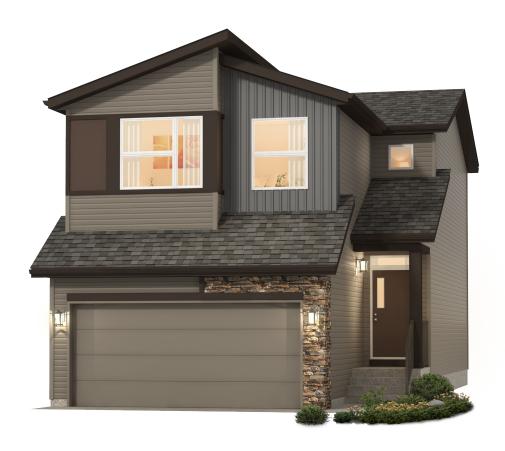

## THE BENTLEY

1,847 SQ FT | 3 BEDROOM 2.5 BATH

MODEL OPTIONS: #1 - EXTENDED DINING ROOM AND KITCHEN, #8 - DELUXE ENSUITE & #4 - SIDE ENTRY

#### AREA MANAGER

Deryk Treasure 587 318 4055 deryk.treasure@morrisonhomes.ca

Price subject to change. Elevation and colours may not be as shown.
Please see Area Manager for details.