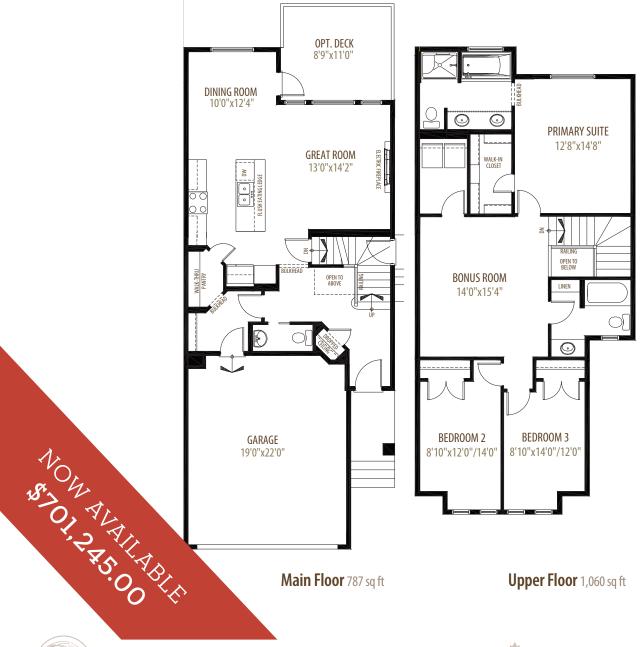

## THE BENTLEY

1,847 SQ FT | 3 BEDROOM 2.5 BATH

MODEL OPTIONS: #1 - EXTENDED DINING ROOM AND KITCHEN, #8 - DELUXE ENSUITE & #4 - SIDE ENTRY

### MODEL HOME FEATURES INCLUDE:

- All-weather wood deck and stairs with aluminum railing and gas line
- Widened garage
- Gourmet kitchen package includes upgraded appliances and gas line, upgraded gourmet quartz countertops, upgraded cabinets, upgraded tiles throughout home
- Ensuite spa package
- Advantage specification which includes items such as 9' ceilings and pot lights
- · Large reverse pie-shaped lot