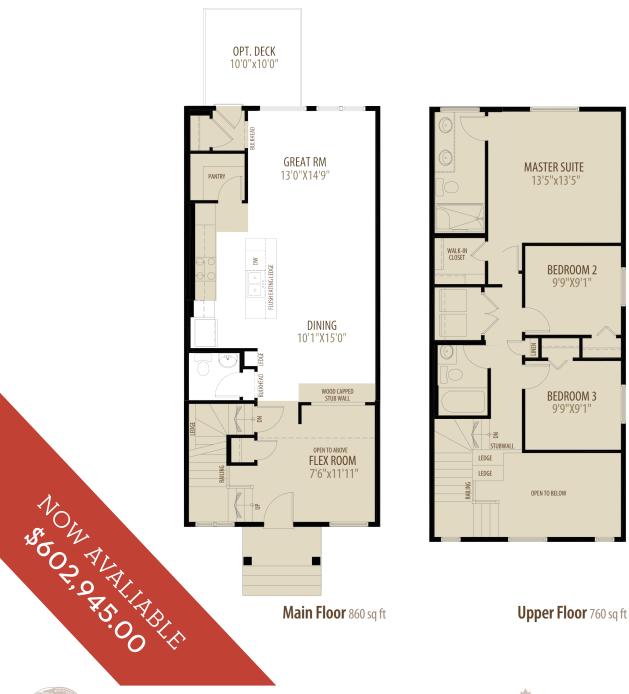

# THE BROOKLYN B

1,620 SQ FT | 3 BEDROOM 2.5 BATH

MODEL OPTIONS: #2 - OPTIONAL PANTRY, #6 - SHOWER, #8 - OPEN TO BELOW

## MODEL HOME FEATURES INCLUDE:

- Walk out basement lot
- Quartz counter tops throughout
- Upgraded stainless steel kitchen appliances including gas range, chimney hood fan and built in microwave
- Washer and dryer included in the upper floor laundry room
- Electric fireplace
- 20'x22' concrete parking pad
- 10'x10' all weather wood deck with barbecue gas line