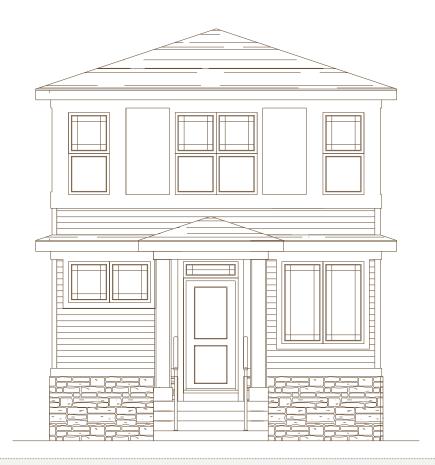

# THE BROOKLYN B

1,620 SQ FT | 3 BEDROOM 2.5 BATH

MODEL OPTIONS: #2 - OPTIONAL PANTRY, #6 - SHOWER, #8 - OPEN TO BELOW

#### AREA MANAGER

Sarah Dredge 825 509 1661 glacierridgelaned@morrisonhomes.ca

Price subject to change. Elevation and colours may not be as shown.
Please see Area Manager for details.