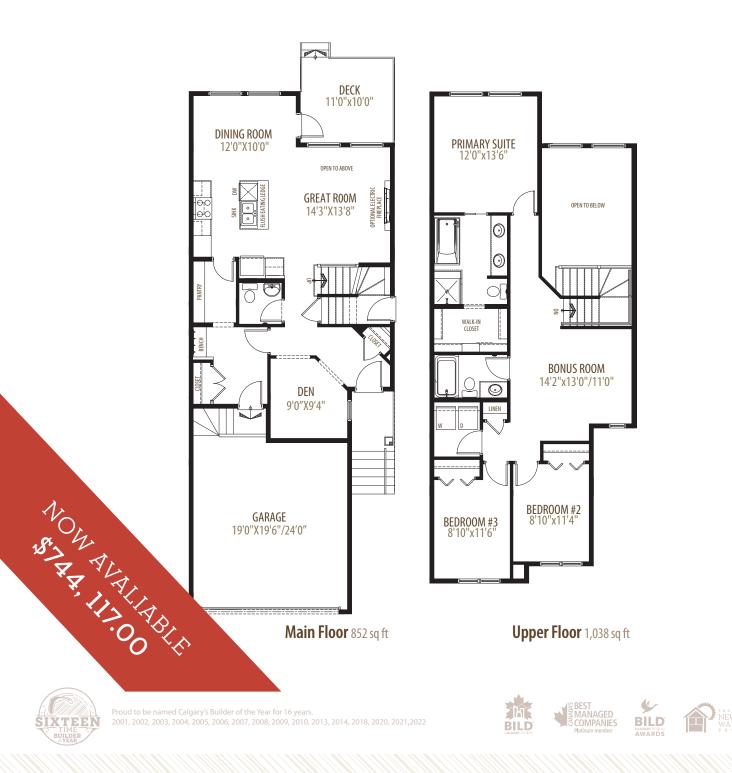

## THE WEXFORD

1,890 SQ FT | 3 BEDROOM + 1 DEN 2.5 BATH

MODEL OPTIONS: #3 - SIDE ENTRY, #4 - OPEN TO BELOW & BONUS ROOM & #5 - MAIN FLOOR DEN