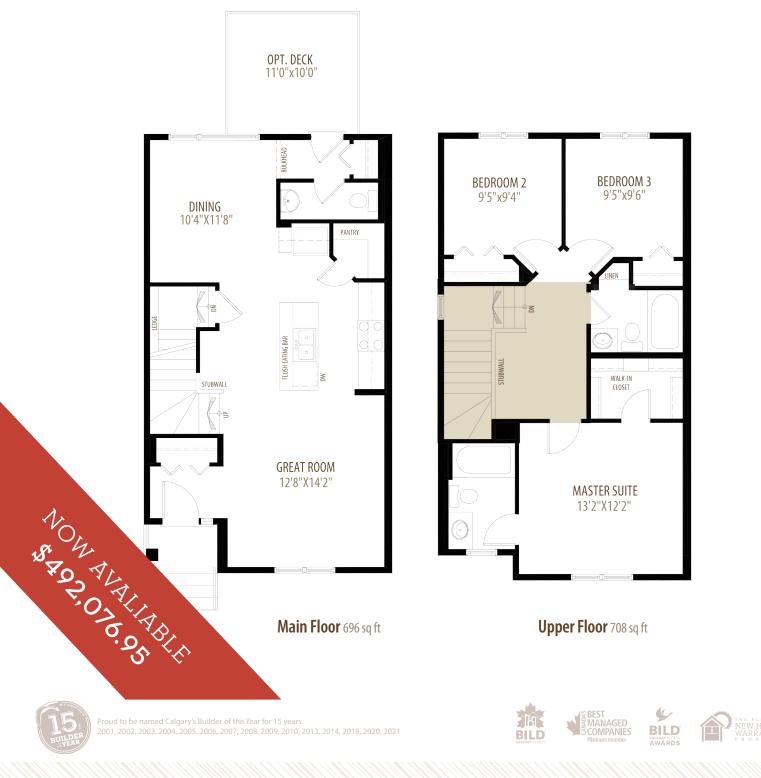

# THE ARLO

### 1,404 SQ FT | 3 BEDROOM 2.5 BATH

### INCLUDES LAUNDRY TO BASEMENT, SIDE ENTRY & REAR ENTRY BENCH