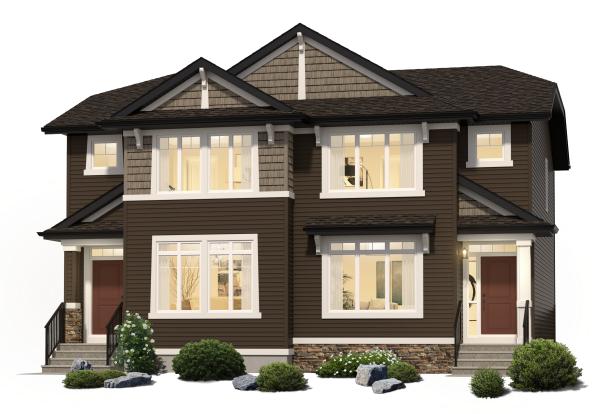

THE HOMEBUYER'S BEST FRIEND™



# THE ARLO

### 1,404 SQ FT | 3 BEDROOM 2.5 BATH

### INCLUDES LAUNDRY TO BASEMENT, SIDE ENTRY & REAR ENTRY BENCH





# 32 CREEKSTONE DRIVE SW

**POSSESSION: MAY 2023** 



## MODEL HOME FEATURES INCLUDE:

- Side entrance
  - 3 Piece rough in
  - All weather wood deck
  - Gourmet kitchen package

- Gas line on deck
- Solid surface counters throughout
- Medicine cabinets

## CONTACT

### AREA MANAGER

Chad Armstrong 587 888 6487 chad.armstrong@morrisonhomes.ca

Price subject to change. Elevation and colours may not be as shown. Please see Area Manager for details.

## P I N E C R E E K

MorrisonHomes.ca