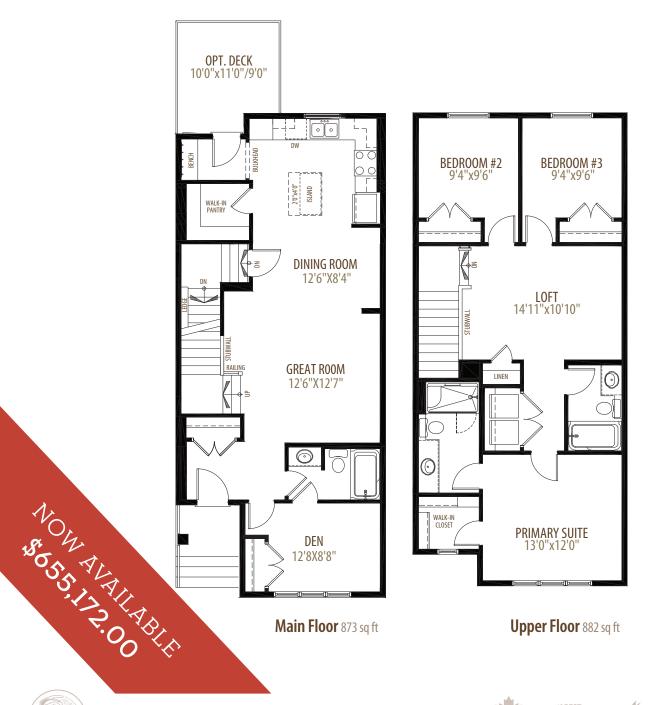

# THE NIXON 'C'

1,755 SQ FT | 3 BEDROOM 3 BATH

MODEL OPTIONS: #1MAIN FLOOR DEN, #6 REAR KITCHEN WITH ISLAND & #7 WALK-IN PANTRY

### MODEL HOME FEATURES INCLUDE:

- Deck
- 9'0 foundation height
- Gas line to deck
- Simplified suite rough-in
- · Hytec shower in ensuite

- Gourmet kitchen package
- Sump pump
- · Walk out lot
- Tub and shower combo in main floor bathroom off of den