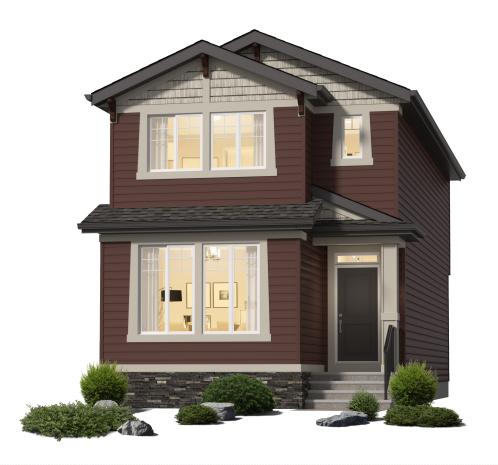

# THE NIXON 'C'

1,755 SQ FT | 3 BEDROOM 3 BATH

MODEL OPTIONS: #1MAIN FLOOR DEN, #6 REAR KITCHEN WITH ISLAND & #7 WALK-IN PANTRY

# 349 BELMONT PARK SW

**POSSESSION: SEPTEMBER 2024** 