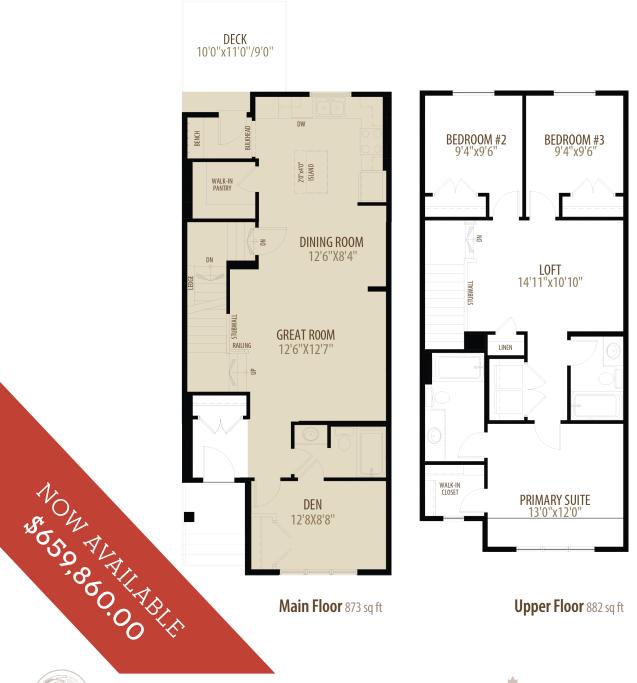

## THE NIXON 'A'

1,755 SQ FT | 3 BEDROOM 3 BATH

MODEL OPTIONS: #1MAIN FLOOR DEN, #5 BASEMENT STAIRS, #6 REAR KITCHEN, #7 WALK-IN PANTRY

### MODEL HOME FEATURES INCLUDE:

- Increase foundation walls from 8'4" to 9'0"
- Simplified suite rough-in
- Gas line with shut-off valve to deck or patio
- All weather wood deck
- Gourmet kitchen package (including upgraded counters and cabinets)
- Upgraded flooring throughout
- Standing shower on main floor
- Upgraded matte black hardware
- Walk out lot