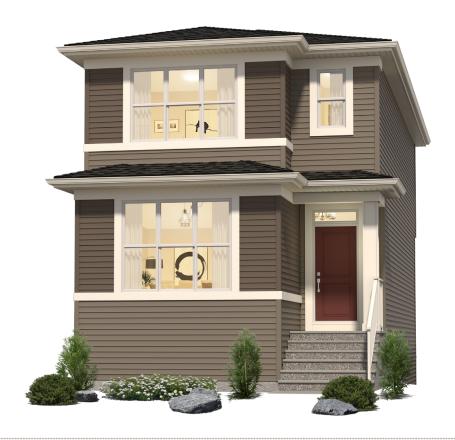

## THE NIXON 'A'

1,755 SQ FT | 3 BEDROOM 3 BATH

MODEL OPTIONS: #1MAIN FLOOR DEN, #5 BASEMENT STAIRS, #6 REAR KITCHEN, #7 WALK-IN PANTRY

#### **AREA MANAGER**

**Brad Smith** 587 609 5605 belmont@morrisonhomes.ca

Price subject to change. Elevation and colours may not be as shown.

Please see Area Manager for details.