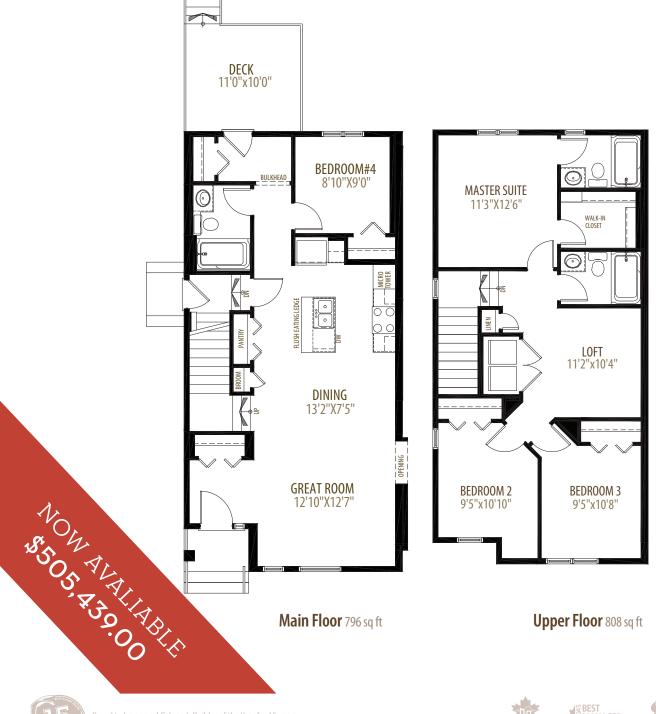

## THE LOCKE

1,604 SQ FT | 3 BEDROOM 2.5 BATH

## MODEL HOME FEATURES INCLUDE:

- Landscaping in front
- Side entrance
- Gourmet kitchen
- Shower in master ensuite and main floor bath
- Quartz counter in kitchen and bathrooms
- Bed and bath

- Knock down ceiling
- Tile backsplash and mirror extension in master and 2nd floor bath
- Roller blind hunter douglas window coverings
- 11'X 10' deck at rear
- 20' X 22' cement parking pad at rear