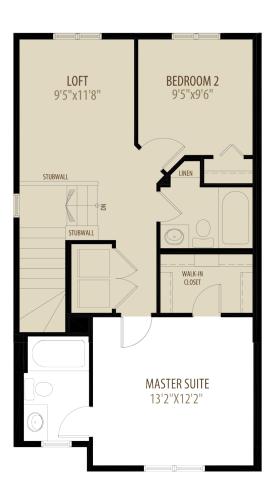

## THE ARLO

1,404 SQ FT | 2 BEDROOM 2.5 BATH

**INCLUDES LOFT, SIDE ENTRANCE & REAR ENTRY BENCH** 

**Upper Floor** 708 sq ft

### MODEL HOME FEATURES INCLUDE:

- Side entrance
- 3 Piece rough in
- All weather wood deck
- Gourmet kitchen package
- Gas line on deck

- · Spa package
- Upstairs loft
- Solid surface counters throughout
- Matte black finishing package
- Medicine cabinets