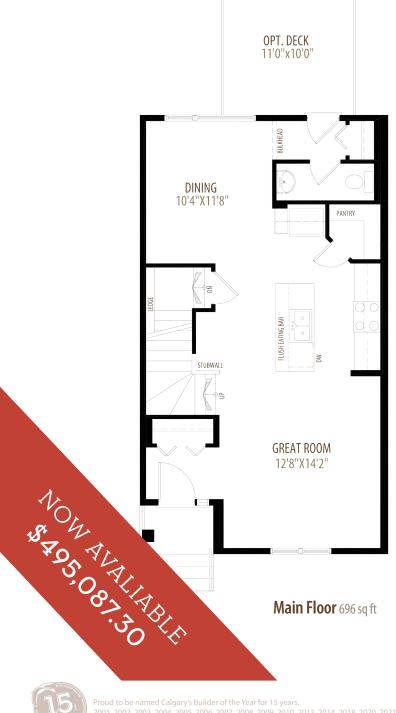

## THE ARLO

1,404 SQ FT | 2 BEDROOM 2.5 BATH

**INCLUDES LOFT, SIDE ENTRANCE & REAR ENTRY BENCH** 

**Upper Floor** 708 sq ft

### MODEL HOME FEATURES INCLUDE:

- Side entrance
- 3 Piece rough in
- All weather wood deck
- Gourmet kitchen package
- Gas line on deck

- · Spa package
- Upstairs loft
- Solid surface counters throughout
- Matte black finishing package
- Medicine cabinets