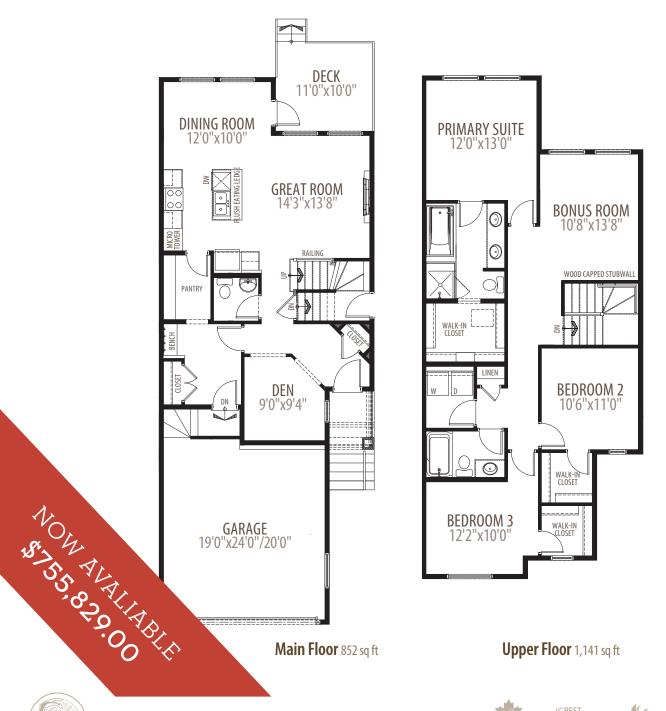

## THE WEBSTER

1,993 SQ FT | 3 BEDROOM 2.5 BATH

## **MODEL OPTIONS: OPTION#3 SIDE ENTRY & OPTION#5 MAIN FLOOR DEN**

## 55 CREEKSIDE GROVE

**POSSESSION: IMMEDIATE** 