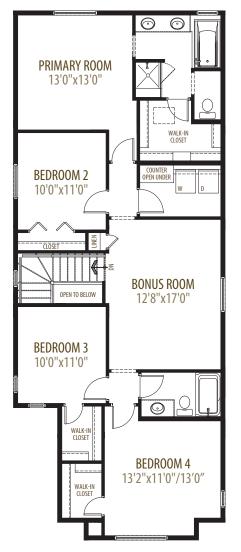

## THE CARLETON "E"

2,355 SQ FT | 5 BEDROOM 3 BATH

MODEL OPTIONS: ENCLOSED FLEX ROOM, EXTENDED DINING, SIDE ENTRY & 4TH BEDROOM

**Upper Floor** 1,314 sq ft