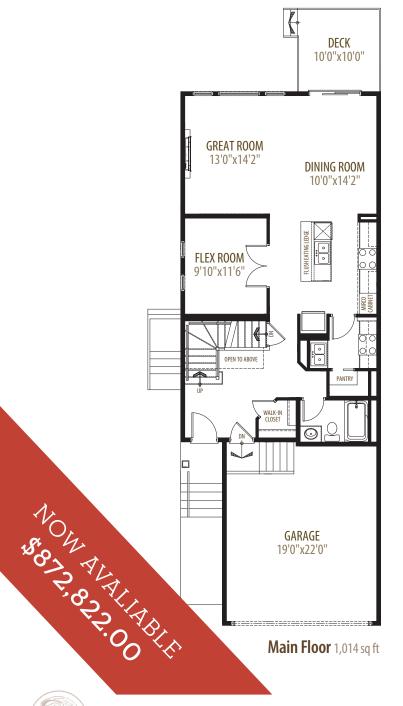

## THE CARLETON "E"

2,355 SQ FT | 5 BEDROOM 3 BATH

MODEL OPTIONS: ENCLOSED FLEX ROOM, EXTENDED DINING, SIDE ENTRY & 4TH BEDROOM

**Upper Floor** 1,314 sq ft