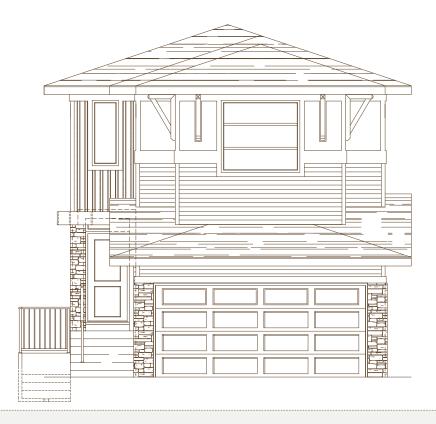

## THE CARLETON "E"

2,355 SQ FT | 5 BEDROOM 3 BATH

MODEL OPTIONS: ENCLOSED FLEX ROOM, EXTENDED DINING, SIDE ENTRY & 4TH BEDROOM

**Upper Floor** 1,314 sq ft

## 76 CORNER GLEN GREEN NE

**POSSESSION: NOVEMBER 2024** 