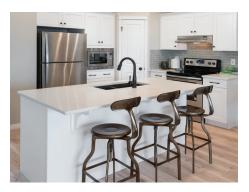

## **KITCHEN**

- Stainless steel appliance package, including 22 cu. ft. bottom mount fridge with water line and ice maker, self-clean smooth top range, energy star dishwasher and 600 CFM chimney hoodfan and Panasonic® built-in microwave with trim kit
- Gourmet level quartz countertops with undermounted Silgranit sink and pull-out faucet
- Walk-in pantry with motion activated light and 4 rows of tight mesh shelving<sup>‡</sup>
- 5 LED pot lights and Decora® island plug
- Deluxe quality kitchen cabinets with top moulding in your choice of oak, maple, paint grade or thermofoil with a multitude of door styles and stains/colours to select from
- Pantry style cabinet for built-in microwave with drawers for pots and pans
- > Full height kitchen backsplash with schluter edge trim in stack or bricklay install
- USB counter plug
- > Ask about our Gourmet Kitchen Package