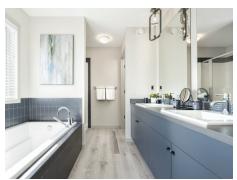

## **BATHROOM**

- > One-piece fiberglass tub/shower unit
- Tile trim around tub/shower with schluter edge trim in stack o bricklay install
- > Quartz vanity tops with undermounted basin
- Pedestal sink with mirror above and pendant light in powder room
- Ask about our Spa Package

### **FLOORING**

- > Level 1 plank flooring on main floor (excluding tiled areas and bedrooms where applicable)
- > Ceramic tile in laundry room, main bath, ensuite and mudroom
- High quality cut pile stain release carpet with underlay