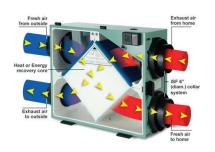

## VENTILATION

- High efficiency direct vented furnace with electronic ignition
- Power vacuum heating duct work and furnace prior to move-in
- > Drip-style humidifier
- Neat recovery ventilator system
- Rough-in plumbing for future 3-piece basement bathroom including water lines and HRV'T' roughed-in
- > Back flow prevention valve
- High-efficient 50 gallon gas hot water tanks
- R50 attic insulation and spray foam insulation around exterior doors, windows and penetrations for superior energy efficiency