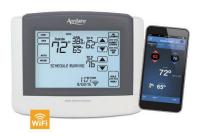

## **SMART HOME**

- All-in-one smart thermostat
- WiFi compatible 1080p front door bell video camera
- Smart lighting system. Includes 1 smart bridge, 5 wireless dimmer switches, and 1 remote with pedestal or fixed
- Connect with your preferred smart home hub (Google Home, Amazon Echo, etc.)