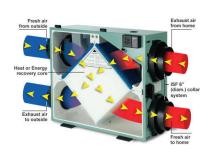

## **VENTILATION**

- High efficiency direct vent furnace with electronic ignition
- Power vacuum heating duct work and furnace prior to move-in
- > Drip-style humidifier
- Heat recovery ventilator system
  - > 3 pc rough in
- > Back flow prevention valve
- High-efficiency 80 gal. electric hot water tanks
- R50 attic insulation and spray foam insulation around exterior doors, windows and penetrations for superior energy efficiency