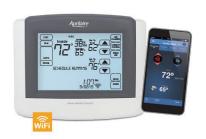

## **SMART HOME**

- All in one smart thermostat
- WiFi compatible 1080p front door bell video camera
- Smart lighting system. Includes 1 smart bridge, 5 wireless dimmer switches, and 1 remote w/ pedestal, or fixed