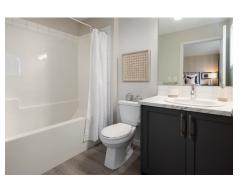

## **BATHROOM**

- Tile trim around showers and tubs with schluter edge trim in stack or brick
- Laminate vanity tops with top mounted basin sinks
- Pedestal sink with mirror above and pendant light in powder room
- Ask about our Spa Package