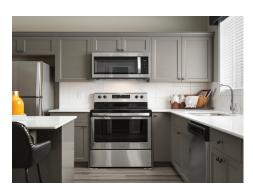

## **KITCHEN**

- Stainless steel appliance package, including 21 cu. ft. top mounted fridge, self-clean smooth top range, energy star dishwasher and microwave hood fan OTR combo
- Full height kitchen backsplash with schluter edge trim in stack or bricklay
- Pantry with motion activated light and 4 rows of tight mesh shelving #
- 5 LED pot lights and Decora® island plug
- Deluxe quality kitchen cabinets (36" uppers) with top moulding in multiple colours/finishes
- USB counter plug
- Gourmet level quartz countertops with undermounted stainless steel sink and pull-out faucet
- Ask about our Gourmet Kitchen Package